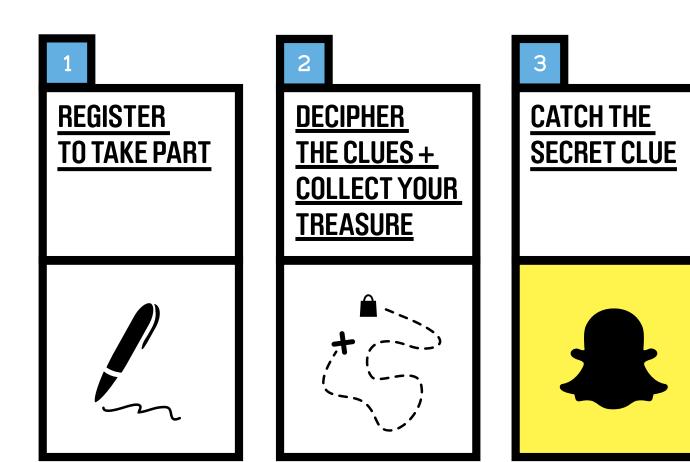

## **TREASURE HUNT**

Join Melbourne's favourite Treasure Hunt! Be one of the first 250 people in line at the Guest Services desk by 10am to collect the clues. They'll lead you to free gifts and exclusive Shop The City deals.

To be in the running for the major prize, add **@melbcentral** on Snapchat and keep an eye out for the bonus major prize clue. LEVEL 1, GUEST SERVICES DESK 10AM START LIMITED TO FIRST 250 SHOPPERS

Register at the Guest Services Centre on Level 1 to receive a tote bag and a list of clues. Open to the first 250 people. Solve the clues to find each store and fill your tote with over \$50 worth of free gifts. Search and add MELBCENTRAL on Snapchat to find the bonus clue leading to a major prize!