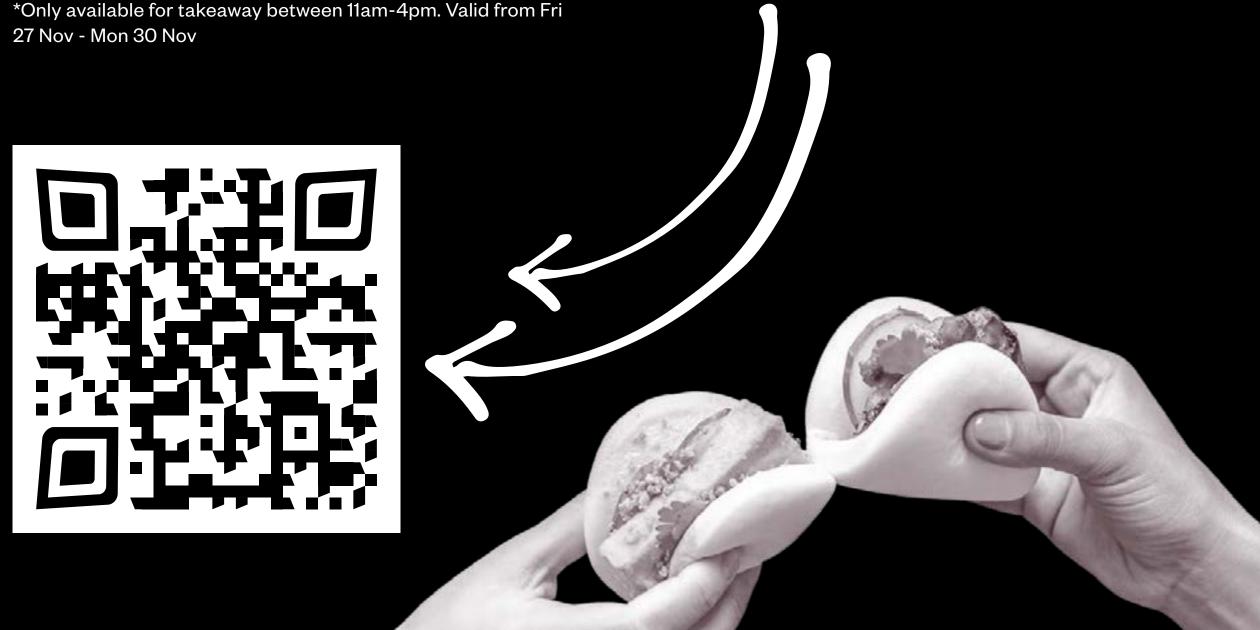

## **SUSHI JIRO**

Maki, Nigiri and Sashimi Box with a drink for \$12

\*Only available for takeaway between 11am-4pm. Valid from Fri

## PREORDER YOUR FAVE EATS TO GET \$5 OFF OVER THE BLACK FRIDAY WEEKEND

Head to <a href="bit.ly/ELLAorde">bit.ly/ELLAorde</a>r to preorder and pick up from Axil Coffee Roasters, Chilli India, Chilli Everest, Sushi Jiro, Son in Law and Pretzel. Valid from 27-29 Nov 2020.