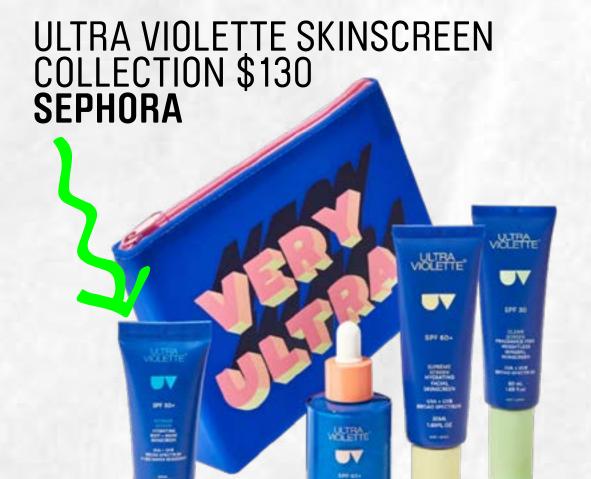

## **SEPHORA**

Receive 15% off with no minimum spend\* or receive 20% off with a minimum spend of \$120\*

\*Terms and conditions apply, see in store for details.. Valid from Thurs 26 Nov – Fri 27 Nov