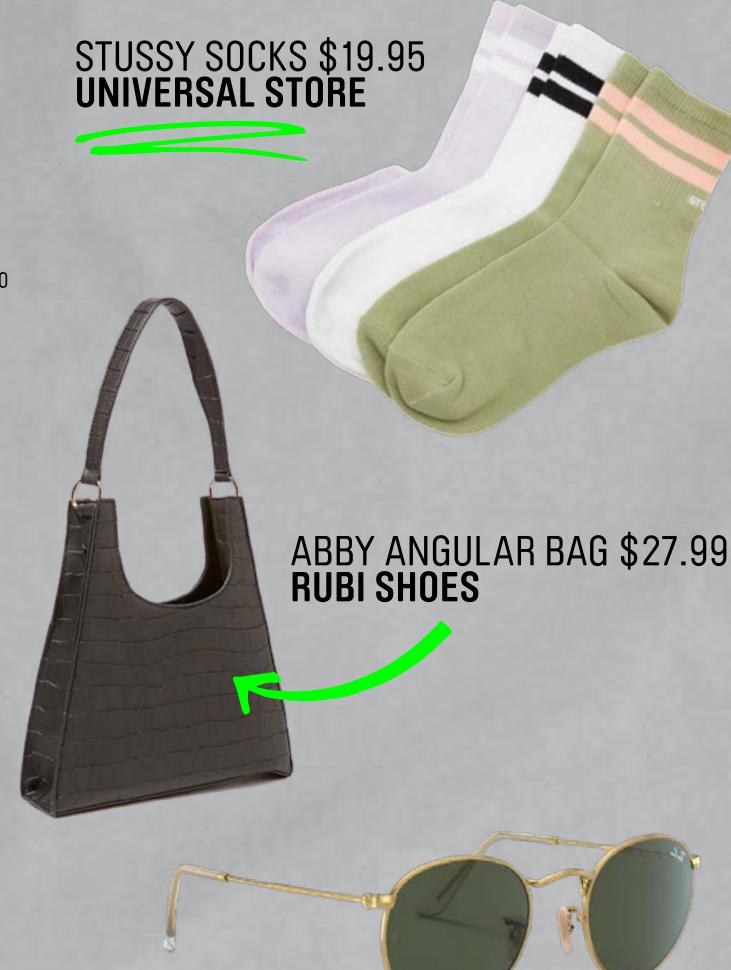

## **RUBI SHOES**

30% off storewide\*

\*Not available in conjunction with any other offer. Excludes gift cards, laybys and Cotton On Foundation product. Valid from Fri 27 Nov – Mon 30 Nov

## **UNIVERSAL STORE**

20% off storewide\*

\*Not in conjunction with any other offer. Discount does not apply to purchases of gift cards and event tickets, or exchanges, refunds and credit note transactions. Discount will be applied automatically at till. Exclusions apply. Offer only available Friday 27th November 2020 only.