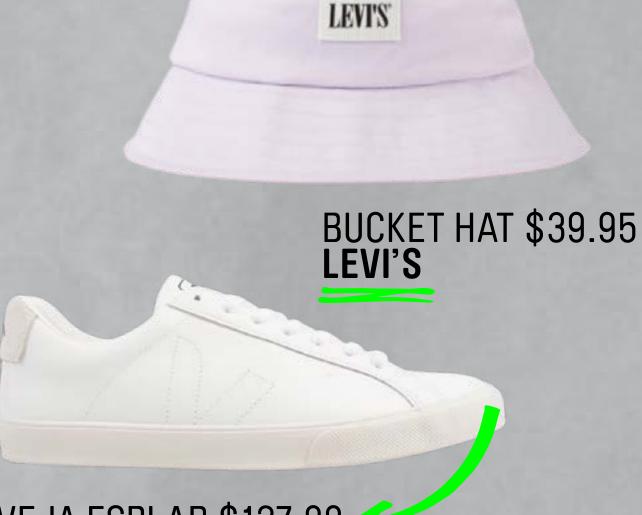

## LEVI'S

30% off storewide\*

\*T&Cs apply. See in store for details. Valid from Fri 27 Nov - Mon 30 Nov

BIG JERRY TEE \$149.95 JOYRICH

VEJA ESPLAR \$127.99 **HYPE DC** 