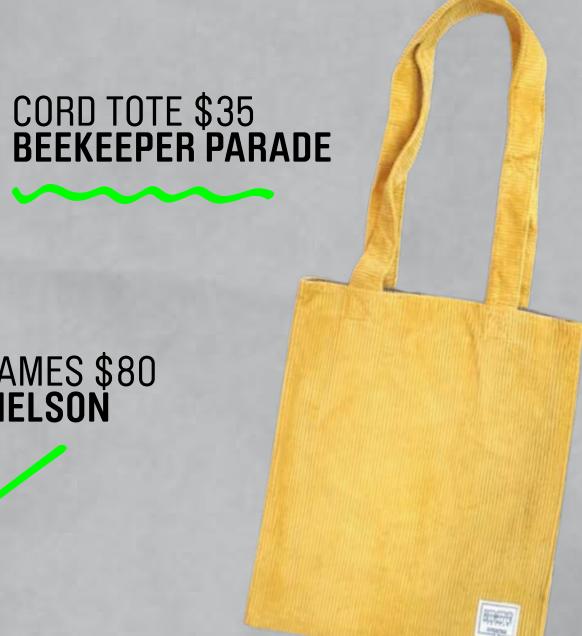

## BEEKEEPER PARADE

20% off storewide\*

\*Excludes sale item. Valid from Weds 25 Nov - Tue 1 Dec.

## **BAILEY NELSON**

Complete glasses from \$80\*

\*\$80 complete pair offer available on selected frames only, while stocks last, no rainchecks. See in-store for full T&Cs. Valid from Thurs 26 Nov – Weds 2 Dec