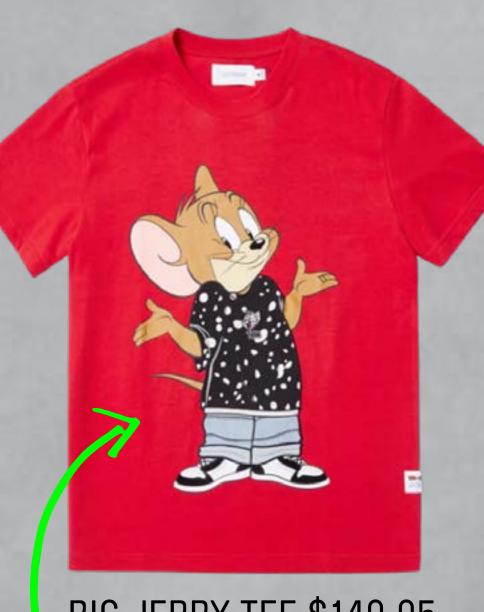

– Mon 30 Nov

## NIKE

Save up to 20% off storewide\*

\*Some exclusions may apply. Cannot be used in conjunction with any other offer. Not available for purchases of gift cards. 20% Off available from Friday 27th to Monday 30th November 2020 in selected Nike stores and shopnikestores.com. Terms and Conditions subject to change without notice. Valid from Fri 27 Nov – Mon 30 Nov

## NIQUE

Bring ANY Brand of clothing, purchase a re-dye credit for each garment you want to refresh and drop it off instore.

Valid from Mon 23 Nov - Tues 15 Dec

## **PANDORA**

20% off\*

\*Offer excludes Star Wars, Harry Potter Time Turner Pendant (369174C00), UNICEF and 20th Anniversary Limited Edition jewellery collections. Take 20% off the marked price. Conditions apply. Valid from Thu 26 Nov – Mon 30 Nov



BIG JERRY TEE \$149.95 JOYRICH



VEJA ESPLAR \$127.99 **HYPE DC** 

## PAPER KITES

20% off storewide Valid on Fri 27 Nov

## **PLATYPUS SHOES**

Up to 50% off selected styles\*

\*Terms and conditions apply, selected styles only. Valid from Fri 27 – Mon 30 Nov

## **POLITIX**

25% off everything\*

\* See in store for details, not available in conjunction with any other offer. Available for a limited time only. Valid from Thu 26 Nov – Mon 30 Nov





## **PUMA**

40% off selected items
Valid from Fri 27 Nov – Mon 30 Nov

## **RUBI SHOES**

30% off storewide\*

\*Not available in conjunction with any other offer. Excludes gift cards, laybys and Cotton On Foundation product. Valid from Fri 27 Nov – Mon 30 Nov

## SASS AND BIDE

15% off full price

Valid from Fri 27 Nov – Mon 30 Nov

## S